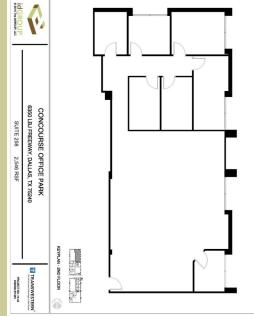

# Concourse Office Park

6310 - 6390 LBJ FREEWAY

# 6350 LBJ, SUITE 258

#### **SUITE FEATURES**

- 2,546 Rentable Square Feet
- Seven Offices with open work area
- Lots of natural light